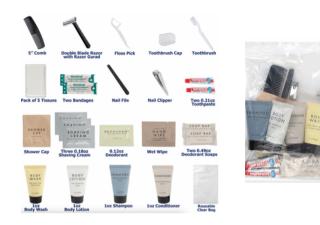

# COMMODITIES HYGIENE KITS

Contents: comb, razor, floss pick, toothbrush w/cap, tissues, nail file, clippers, toothpaste, shower cap, shaving cream, deodorant, wet wipe, deodorant soap, body wash, lotion, shampoo, conditioner, clear bag.