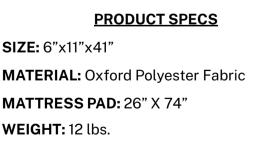

# COVERE - COT BEDS FOR ADULTS W/PILLOW & MATTRESS PAD

- ELEVATED COMFORT Our premium travel cots for eliminate the discomfort of sleeping on cold grounds or rough surfaces. For superior comfort, we are able to included an inflatable pillow & a cot mattress.
- **STURDY DESIGN** The heavy-duty steel tubing, triangle structure & non-slip feet of our beds ensure safety & stability. Our folding cots can support up to 450 pounds.
- **HIGH-GRADE FABRIC** The soft & breathable Oxford polyester fabric of our sleeping cots makes the foldable sleeping cot extremely sturdy, water-resistant, dirt resistant & easy to clean.
- EASY TO SET UP & PORTABLE Our folding cot for camping unfolds in seconds! When you're done with using the portable cot, it folds back up in seconds & can be stored in the bonus carry bag.
- **STORAGE POCKET** Keep all your stuff within easy reach. The convenient side pockets of the cot provide plenty of room for personal belongings, water bottles and much more.