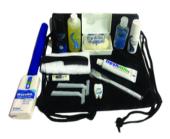

# COMMODITIES HYGIENE KITS

Contents: comb, razor, floss pick, toothbrush w/cap, tissues, nail file, clippers, toothpaste, shower cap, shaving cream, deodorant, wet wipe, deodorant soap, body wash, lotion, shampoo, conditioner, clear bag.

### WOMEN'S (25-PIECE)

Contents: comb, razor, floss pick, toothbrush w/cap, feminine sanitary pads and liners, nail file, clippers, toothpaste, shower cap, shaving cream, deodorant, wet wipe, deodorant soap, body wash, lotion, shampoo, conditioner, clear bag.

Contents: comb, toothbrush w/cap, toothpaste (2), wet wipe, deodorant soap (2), deodorant, shampoo, clear bag.