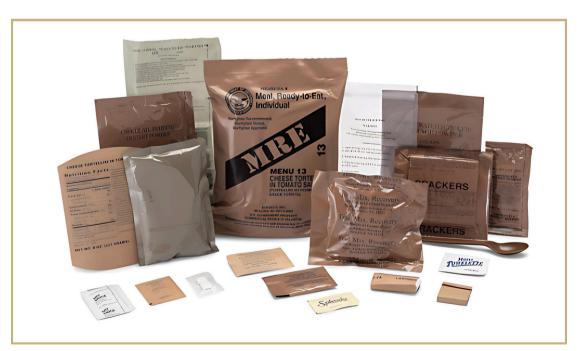

# COMMODITIES MRE'S – MEALS READY TO EAT W/FRH HEATERS

The MRE is a totally self-contained operational ration consisting of a full meal packed in a flexible meal bag. Each meal bag contains an entrée and a variety of other components, with a sample menu available upon request. Up to twelve (12) different varieties of meals are available upon request. Other menu options may also be available.

Components are selected to complement each entree and provide essential nutritional value. The contents of one MRE meal bag provides an average of 1,150 calories. (13% protein / 36% fat / 51% carbohydrates).