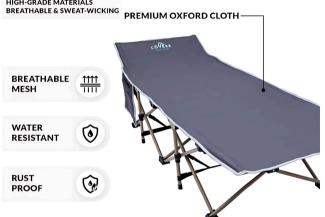

# COVERE - COT BEDS FOR ADULTS W/PILLOW & MATTRESS PAD

- ELEVATED COMFORT Our premium travel cots for eliminate the discomfort of sleeping on cold grounds or rough surfaces. For superior comfort, we are able to included an inflatable pillow & a cot mattress.
- **STURDY DESIGN** The heavy-duty steel tubing, triangle structure & non-slip feet of our beds ensure safety & stability. Our folding cots can support up to 450 pounds.
- **HIGH-GRADE FABRIC** The soft & breathable Oxford polyester fabric of our sleeping cots makes the foldable sleeping cot extremely sturdy, water-resistant, dirt resistant & easy to clean.
- EASY TO SET UP & PORTABLE Our folding cot for camping unfolds in seconds! When you're done with using the portable cot, it folds back up in seconds & can be stored in the bonus carry bag.
- **STORAGE POCKET** Keep all your stuff within easy reach. The convenient side pockets of the cot provide plenty of room for personal belongings, water bottles and much more.