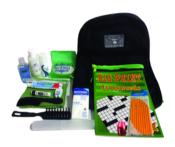

#### YOUNG ADULT'S (27-PIECE)

- 2 oz. hand sanitizer
- 4 oz. shampoo
- 1.5 oz. deodorant 3 oz. b
- Toothbrush holder
- Toothbrush
- Toothpaste
- 12 yd. dental floss
- Chap-ice Chapstick
- 6.5" comb with handle
- Vented hairbrush

- 12" x 12" washcloth
- Soap dish
- 3 oz. bar soap
- 10 ct. facial tissues
- 17" backpack
- 10 ct. #2 pencils
- Dome sharpener
- Crossword puzzle
  book