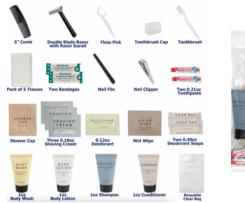

# COMMODITIES HYGIENE KITS

Contents: comb, razor, floss pick, toothbrush w/cap, tissues, nail file, clippers, toothpaste, shower cap, shaving cream, deodorant, wet wipe, deodorant soap, body wash, lotion, shampoo, conditioner, clear bag.