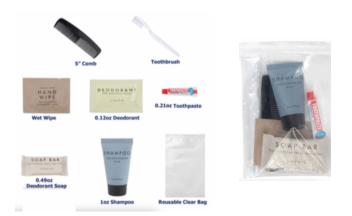

### HYGIENE KIT (8-PIECE)

Contents: 0.21 oz. (6 gram) fluoride toothpaste, 0.12 oz. (3.4 gram) deodorant, toothbrush, 1 oz. shampoo, 1 deodorant soap, 1 handwipe, 5" (13 centimeters) black comb, reusable clear bag.