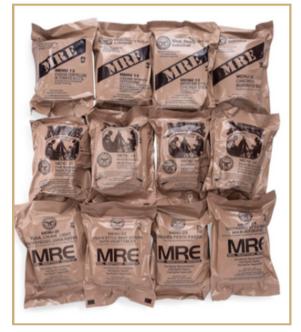

# COMMODITIES MRE'S – MEALS READY TO EAT W/FRH HEATERS

The MRE is a totally self-contained operational ration consisting of a full meal packed in a flexible meal bag. Each meal bag contains an entrée and a variety of other components, with a sample menu available upon request. Up to twelve (12) different varieties of meals are available upon request. Other menu options may also be available.

Components are selected to complement each entree and provide essential nutritional value. The contents of one MRE meal bag provides an average of 1,150 calories. (13% protein / 36% fat / 51% carbohydrates).