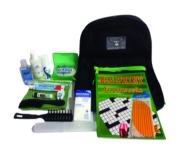

#### YOUNG ADULT'S (27-PIECE)

- 2 oz. hand sanitizer
- 4 oz. shampoo
- 1.5 oz. deodorant 3 oz. b
- Toothbrush holder
- Toothbrush
- Toothpaste
- 12 yd. dental floss
- Chap-ice Chapstick
- 6.5" comb with handle
- Vented hairbrush

- 12" x 12" washcloth
- Soap dish
- 3 oz. bar soap
- 10 ct. facial tissues
- 17" backpack
- 10 ct. #2 pencils
- Dome sharpener
- Crossword puzzle
  book