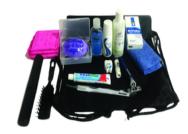

#### WOMEN'S (27-PIECE)

- Drawstring backpack
- 3 maxi pads
- Toothbrush holder
- Toothbrush
- 1.5 oz. toothpaste
- 12 yd. dental floss
- Chap-ice Chapstick
- Triple blade razor

- Vented hairbrush
- 2 oz. hand sanitizer
- 1.5 oz. deodorant
- 4 oz. shampoo
- 10 ct. facial tissues
- 12" x 12" washcloth
- Soap holder
- 3 oz. bar soap