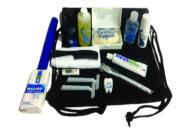

# COMMODITIES HYGIENE KITS

Contents: comb, razor, floss pick, toothbrush w/cap, tissues, nail file, clippers, toothpaste, shower cap, shaving cream, deodorant, wet wipe, deodorant soap, body wash, lotion, shampoo, conditioner, clear bag.

### WOMEN'S (25-PIECE)

Contents: comb, razor, floss pick, toothbrush w/cap, feminine sanitary pads and liners, nail file, clippers, toothpaste, shower cap, shaving cream, deodorant, wet wipe, deodorant soap, body wash, lotion, shampoo, conditioner, clear bag.

Contents: comb, toothbrush w/cap, toothpaste (2), wet wipe, deodorant soap (2), deodorant, shampoo, clear bag.