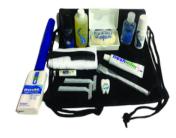

#### MEN'S (27-PIECE)

- Drawstring backpack
- Toothbrush
- Toothbrush holder
- 1.5 oz. toothpaste
- 12 yd. dental floss
- 1.5 oz. deodorant
- 2 oz. hand sanitizer
- Soap holder
- 3 oz. bar soap

- 4 oz. shampoo
- 2 oz. shaving cream
- 12" x 12" washcloth
- 6.5" comb with handle
- Chap-ice
- Chapstick
- 2 razor blades
- 10 ct. facial tissues