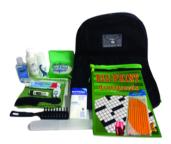

#### YOUNG ADULT'S (27-PIECE)

- 2 oz. hand sanitizer
- 4 oz. shampoo
- 1.5 oz. deodorant 3 oz. b
- Toothbrush holder
- Toothbrush
- Toothpaste
- 12 yd. dental floss
- Chap-ice Chapstick
- 6.5" comb with handle
- Vented hairbrush

- 12" x 12" washcloth
- Soap dish
- 3 oz. bar soap
- 10 ct. facial tissues
- 17" backpack
- 10 ct. #2 pencils
- Dome sharpener
- Crossword puzzle
  book