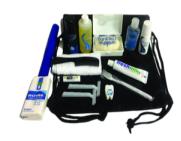

#### COMMODITIES

# LUXURY HYGIENE KITS

#### MEN'S (27-PIECE)

- Drawstring backpack
- Toothbrush
- Toothbrush holder
- 1.5 oz. toothpaste
- 12 yd. dental floss
- 1.5 oz. deodorant
- 2 oz. hand sanitizer
- Soap holder
- 3 oz. bar soap

- 4 oz. shampoo
- 2 oz. shaving cream
- 12" x 12" washcloth
- 6.5" comb with handle
- Chap-ice
- Chapstick
- 2 razor blades
- 10 ct. facial tissues

#### WOMEN'S (27-PIECE)

- Drawstring backpack
- 3 maxi pads
- Toothbrush holder
- Toothbrush
- 1.5 oz. toothpaste
- 12 yd. dental floss
- Chap-ice Chapstick
- Triple blade razor

- Vented hairbrush
- 2 oz. hand sanitizer
- 1.5 oz. deodorant
- 4 oz. shampoo
- 10 ct. facial tissues
- 12" x 12" washcloth
- Soap holder
- 3 oz. bar soap