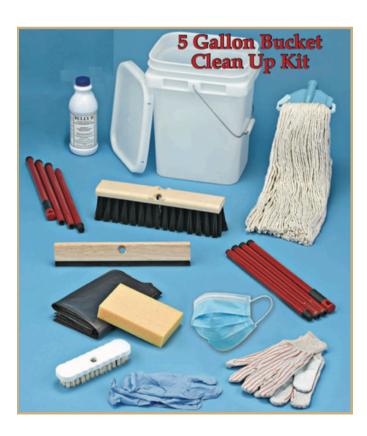

# COMMODITIES EMERGENCY FLOOD BUCKETS

Tackle flood damage with ease using the Flood Clean-up Kit. This all-in-one solution includes a 5-gallon bucket, 20-ounce mop head, 14-inch push broom, rubber floor blade, two 54-inch broom handles, hand brush, cellulose sponge, nitrile gloves, 3-ply mask, and powerful degreaser. With these high-quality tools, you can efficiently clean up water, debris, and stains from your floors and surfaces. The durable bucket and mop head make water collection a breeze, while the push broom and rubber floor blade remove excess water and dirt.

Safety is ensured with the nitrile gloves and 3-ply mask, and the powerful degreaser tackles tough stains. Be prepared for flood clean-up with the Flood Clean-up Kit and restore your space to its pre-flood condition quickly and effectively.

#### Cleanup Kit

- 5 Gallon Rectangular Pail & Sealable Lid
- 14-inch Push Broom with Medium Bristle and USA Thread
- $\cdot$  20 oz. Cotton Mop Head with USA Thread
- 18-inch Squeegee with USA Thread
- 7-inch Handheld Scrub Brush
- 54" Spring Lock Sectional Handles (2 pack)
- Heavy Duty Leather Work Gloves
- 11-inch Flocked Latex Gloves
- 3 ply facial Mask
- •1-Cellulose Sponge-4" x 7"
- •1-32 oz. Degreaser/Cleaner
- 3 Trash Bags, 42 Gallon