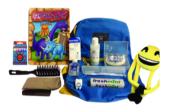

#### CHILDREN'S (25-PIECE)

- 96-page coloring book
- 16 ct. crayons
- Hairbrush
- 5" comb
- 4 oz. shampoo
- 2 oz. hand sanitizer
- 12" x 12" washcloth
- 10 ct. facial tissues

- 12 yd. dental floss
- Toothbrush holder
- Toothbrush
- 1.5 oz. toothpaste
- Soap dish
- 3 oz. bar soap
- 17" backpack
- Plush toy