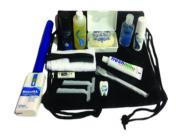

# COMMODITIES HYGIENE KITS

# HYGIENE KIT (7-PIECE)

Contents: 0.21 oz. (6 gram) fluoride toothpaste, toothbrush, 1 oz. shampoo, 1 oz. deodorant soap, 1 handwipe, 5" (13 centimeters) black comb, reusable clear bag.

### HYGIENE KIT (8-PIECE)

Contents: 0.21 oz. (6 gram) fluoride toothpaste, 0.12 oz. (3.4 gram) deodorant, toothbrush, 1 oz. shampoo, 1 deodorant soap, 1 handwipe, 5" (13 centimeters) black comb, reusable clear bag.