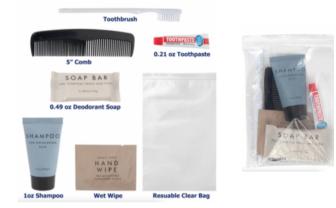

# HYGIENE KIT (7-PIECE)

Contents: 0.21 oz. (6 gram) fluoride toothpaste, toothbrush, 1 oz. shampoo, 1 oz. deodorant soap, 1 handwipe, 5" (13 centimeters) black comb, reusable clear bag.