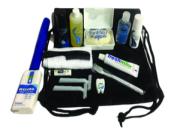

#### MEN'S (27-PIECE)

- Drawstring backpack
- Toothbrush
- Toothbrush holder
- 1.5 oz. toothpaste
- 12 yd. dental floss
- 1.5 oz. deodorant
- 2 oz. hand sanitizer
- Soap holder
- 3 oz. bar soap

- 4 oz. shampoo
- 2 oz. shaving cream
- 12" x 12" washcloth
- 6.5" comb with handle
- Chap-ice
- Chapstick
- 2 razor blades
- 10 ct. facial tissues