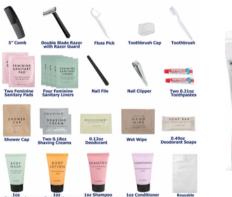

### WOMEN'S (25-PIECE)

Contents: comb, razor, floss pick, toothbrush w/cap, feminine sanitary pads and liners, nail file, clippers, toothpaste, shower cap, shaving cream, deodorant, wet wipe, deodorant soap, body wash, lotion, shampoo, conditioner, clear bag.