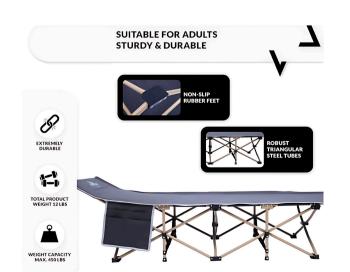

# COVERE - COT BEDS FOR ADULTS W/PILLOW & MATTRESS PAD

- ELEVATED COMFORT Our premium travel cots for eliminate the discomfort of sleeping on cold grounds or rough surfaces. For superior comfort, we are able to included an inflatable pillow & a cot mattress.
- **STURDY DESIGN** The heavy-duty steel tubing, triangle structure & non-slip feet of our beds ensure safety & stability. Our folding cots can support up to 450 pounds.
- **HIGH-GRADE FABRIC** The soft & breathable Oxford polyester fabric of our sleeping cots makes the foldable sleeping cot extremely sturdy, water-resistant, dirt resistant & easy to clean.
- EASY TO SET UP & PORTABLE Our folding cot for camping unfolds in seconds! When you're done with using the portable cot, it folds back up in seconds & can be stored in the bonus carry bag.
- **STORAGE POCKET** Keep all your stuff within easy reach. The convenient side pockets of the cot provide plenty of room for personal belongings, water bottles and much more.