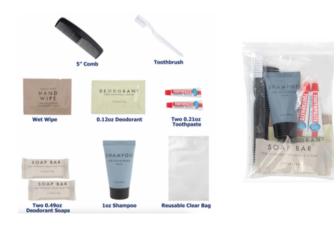

# HYGIENE KIT (7-PIECE)

Contents: 0.21 oz. (6 gram) fluoride toothpaste, toothbrush, 1 oz. shampoo, 1 oz. deodorant soap, 1 handwipe, 5" (13 centimeters) black comb, reusable clear bag.