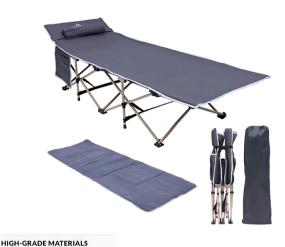

# COVERE - COT BEDS FOR ADULTS W/PILLOW & MATTRESS PAD

- ELEVATED COMFORT Our premium travel cots for eliminate the discomfort of sleeping on cold grounds or rough surfaces. For superior comfort, we are able to included an inflatable pillow & a cot mattress.
- **STURDY DESIGN** The heavy-duty steel tubing, triangle structure & non-slip feet of our beds ensure safety & stability. Our folding cots can support up to 450 pounds.
- **HIGH-GRADE FABRIC** The soft & breathable Oxford polyester fabric of our sleeping cots makes the foldable sleeping cot extremely sturdy, water-resistant, dirt resistant & easy to clean.
- EASY TO SET UP & PORTABLE Our folding cot for camping unfolds in seconds! When you're done with using the portable cot, it folds back up in seconds & can be stored in the bonus carry bag.
- **STORAGE POCKET** Keep all your stuff within easy reach. The convenient side pockets of the cot provide plenty of room for personal belongings, water bottles and much more.