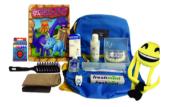

#### CHILDREN'S (25-PIECE)

- 96-page coloring book
- 16 ct. crayons
- Hairbrush
- 5" comb
- 4 oz. shampoo
- 2 oz. hand sanitizer
- 12" x 12" washcloth
- 10 ct. facial tissues

- 12 yd. dental floss
- Toothbrush holder
- Toothbrush
- 1.5 oz. toothpaste
- Soap dish
- 3 oz. bar soap
- 17" backpack
- Plush toy