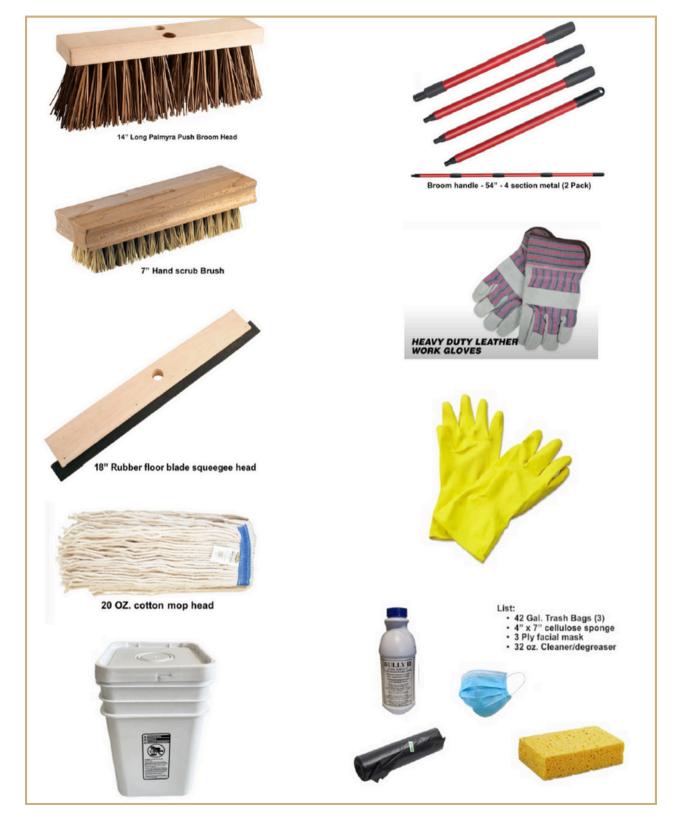

#### Cleanup Kit

- 5 Gallon Rectangular Pail & Sealable Lid
- 14-inch Push Broom with Medium Bristle and USA Thread
- $\cdot$  20 oz. Cotton Mop Head with USA Thread
- 18-inch Squeegee with USA Thread
- 7-inch Handheld Scrub Brush
- 54" Spring Lock Sectional Handles (2 pack)
- Heavy Duty Leather Work Gloves
- 11-inch Flocked Latex Gloves
- 3 ply facial Mask
- •1-Cellulose Sponge-4" x 7"
- •1-32 oz. Degreaser/Cleaner
- 3 Trash Bags, 42 Gallon

# **EMERGENCY FLOOD BUCKETS**

**Cleanup Kit Individual Components** 