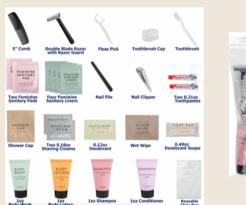

### WOMEN'S (25-PIECE)

Contents: comb, razor, floss pick, toothbrush w/cap, feminine sanitary pads and liners, nail file, clippers, toothpaste, shower cap, shaving cream, deodorant, wet wipe, deodorant soap, body wash, lotion, shampoo, conditioner, clear bag.