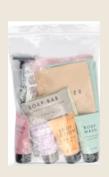

## HYGIENE KIT (7-PIECE)

Contents: 0.21 oz. (6 gram) fluoride toothpaste, toothbrush, 1 oz. shampoo, 1 oz. deodorant soap, 1 handwipe, 5" (13 centimeters) black comb, reusable clear bag.

## HYGIENE KIT (8-PIECE)

Contents: 0.21 oz. (6 gram) fluoride toothpaste, 0.12 oz. (3.4 gram) deodorant, toothbrush, 1 oz. shampoo, 1 deodorant soap, 1 handwipe, 5" (13 centimeters) black comb, reusable clear bag.