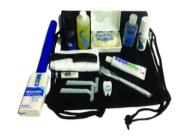

## MEN'S (27-PIECE)

- Drawstring backpack
- Toothbrush
- Toothbrush holder
- 1.5 oz. toothpaste
- 12 yd. dental floss
- 1.5 oz. deodorant
- · 2 oz. hand sanitizer
- Soap holder
- 3 oz. bar soap

- 4 oz. shampoo
- 2 oz. shaving cream
- 12" x 12" washcloth
- 6.5" comb with handle
- · Chap-ice
- · Chapstick
- 2 razor blades
- 10 ct. facial tissues

### WOMEN'S (27-PIECE)

- Drawstring backpack
- 3 maxi pads
- · Toothbrush holder
- Toothbrush
- 1.5 oz. toothpaste
- 12 yd. dental floss
- Chap-ice Chapstick
- Triple blade razor

- · Vented hairbrush
- 2 oz. hand sanitizer
- 1.5 oz. deodorant
- · 4 oz. shampoo
- 10 ct. facial tissues
- 12" x 12" washcloth
- Soap holder
- 3 oz. bar soap

### YOUNG ADULT'S (27-PIECE)

- 2 oz. hand sanitizer
- 4 oz. shampoo
- 1.5 oz. deodorant
- Toothbrush holder
- Toothbrush
- Toothpaste
- 12 yd. dental floss
- Chap-ice Chapstick
- 6.5" comb with handle
- Vented hairbrush

- 12" x 12" washcloth
- · Soap dish
- 3 oz. bar soap
- 10 ct. facial tissues
- 17" backpack
- 10 ct. #2 pencils
- Dome sharpener
- Crossword puzzle book

### CHILDREN'S (25-PIECE)

- 96-page coloring book
- 16 ct. crayons
- Hairbrush
- 5" comb
- 4 oz. shampoo
- 2 oz. hand sanitizer
- 12" x 12" washcloth
- 10 ct. facial tissues

- 12 yd. dental floss
- · Toothbrush holder
- Toothbrush
- 1.5 oz. toothpaste
- · Soap dish
- 3 oz. bar soap
- 17" backpack
- · Plush tov