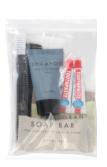

## MEN'S (25-PIECE)

Contents: comb, razor, floss pick, toothbrush w/cap, tissues, nail file, clippers, toothpaste, shower cap, shaving cream, deodorant, wet wipe, deodorant soap, body wash, lotion, shampoo, conditioner, clear bag.

## WOMEN'S (25-PIECE)

Contents: comb, razor, floss pick, toothbrush w/cap, feminine sanitary pads and liners, nail file, clippers, toothpaste, shower cap, shaving cream, deodorant, wet wipe, deodorant soap, body wash, lotion, shampoo, conditioner, clear bag.

## BOY'S & GIRL'S (10-PIECE)

Contents: comb, toothbrush w/cap, toothpaste (2), wet wipe, deodorant soap (2), deodorant, shampoo, clear bag.