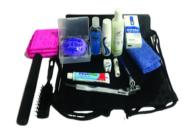

# **LUXURY HYGIENE KITS**

## MEN'S (27-PIECE)

- Drawstring backpack
- Toothbrush
- Toothbrush holder
- 1.5 oz. toothpaste
- 12 yd. dental floss
- 1.5 oz. deodorant
- · 2 oz. hand sanitizer
- Soap holder
- 3 oz. bar soap

- 4 oz. shampoo
- 2 oz. shaving cream
- 12" x 12" washcloth
- 6.5" comb with handle
- · Chap-ice
- · Chapstick
- 2 razor blades
- 10 ct. facial tissues