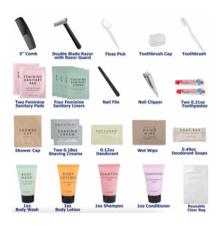

## HYGIENE KIT (7-PIECE)

Contents: 0.21 oz. (6 gram) fluoride toothpaste, toothbrush, 1 oz. shampoo, 1 oz. deodorant soap, 1 handwipe, 5" (13 centimeters) black comb, reusable clear bag.

## HYGIENE KIT (8-PIECE)

Contents: 0.21 oz. (6 gram) fluoride toothpaste, 0.12 oz. (3.4 gram) deodorant, toothbrush, 1 oz. shampoo, 1 deodorant soap, 1 handwipe, 5" (13 centimeters) black comb, reusable clear bag.

## FAMILY (11-PIECE)

Contents: Laundry soap 1kg, Toilet Paper (12) rolls, body soap (1,300) grams, toothpaste (480) grams, toothbrush (5) ea., Shampoo (1,250) ml., disposable razor, (5) ea., sanitary pads (80) ea., towels (5) ea., combs, (2) ea., plastic bag (1) ea.