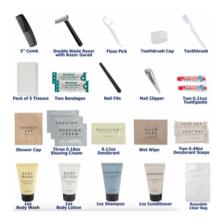

## MEN'S (25-PIECE)

Contents: comb, razor, floss pick, toothbrush w/cap, tissues, nail file, clippers, toothpaste, shower cap, shaving cream, deodorant, wet wipe, deodorant soap, body wash, lotion, shampoo, conditioner, clear bag.

## WOMEN'S (25-PIECE)

Contents: comb, razor, floss pick, toothbrush w/cap, feminine sanitary pads and liners, nail file, clippers, toothpaste, shower cap, shaving cream, deodorant, wet wipe, deodorant soap, body wash, lotion, shampoo, conditioner, clear bag.