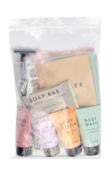

## MEN'S (27-PIECE)

- Drawstring backpack
- Toothbrush
- Toothbrush holder
- 1.5 oz. toothpaste
- 12 yd. dental floss
- 1.5 oz. deodorant
- · 2 oz. hand sanitizer
- Soap holder
- 3 oz. bar soap

- 4 oz. shampoo
- 2 oz. shaving cream
- 12" x 12" washcloth
- 6.5" comb with handle
- · Chap-ice
- · Chapstick
- 2 razor blades
- 10 ct. facial tissues

### WOMEN'S (27-PIECE)

- Drawstring backpack
- 3 maxi pads
- · Toothbrush holder
- Toothbrush
- 1.5 oz. toothpaste
- 12 yd. dental floss
- Chap-ice Chapstick
- Triple blade razor

- · Vented hairbrush
- 2 oz. hand sanitizer
- 1.5 oz. deodorant
- · 4 oz. shampoo
- 10 ct. facial tissues
- 12" x 12" washcloth
- Soap holder
- 3 oz. bar soap

### YOUNG ADULT'S (27-PIECE)

- 2 oz. hand sanitizer
- 4 oz. shampoo
- 1.5 oz. deodorant
- Toothbrush holder
- Toothbrush
- Toothpaste
- 12 yd. dental floss
- Chap-ice Chapstick
- 6.5" comb with handle
- Vented hairbrush

- 12" x 12" washcloth
- · Soap dish
- 3 oz. bar soap
- 10 ct. facial tissues
- 17" backpack
- 10 ct. #2 pencils
- Dome sharpener
- Crossword puzzle book

### CHILDREN'S (25-PIECE)

- 96-page coloring book
- 16 ct. crayons
- Hairbrush
- 5" comb
- 4 oz. shampoo
- 2 oz. hand sanitizer
- 12" x 12" washcloth
- 10 ct. facial tissues

- 12 yd. dental floss
- · Toothbrush holder
- Toothbrush
- 1.5 oz. toothpaste
- · Soap dish
- 3 oz. bar soap
- 17" backpack
- · Plush tov