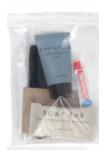

## HYGIENE KIT (7-PIECE)

Contents: 0.21 oz. (6 gram) fluoride toothpaste, toothbrush, 1 oz. shampoo, 1 oz. deodorant soap, 1 handwipe, 5" (13 centimeters) black comb, reusable clear bag.

## HYGIENE KIT (8-PIECE)

Contents: 0.21 oz. (6 gram) fluoride toothpaste, 0.12 oz. (3.4 gram) deodorant, toothbrush, 1 oz. shampoo, 1 deodorant soap, 1 handwipe, 5" (13 centimeters) black comb, reusable clear bag.