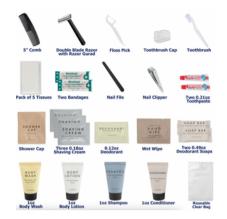

## HYGIENE KIT (7-PIECE)

Contents: 0.21 oz. (6 gram) fluoride toothpaste, toothbrush, 1 oz. shampoo, 1 oz. deodorant soap, 1 handwipe, 5" (13 centimeters) black comb, reusable clear bag.

## HYGIENE KIT (8-PIECE)

Contents: 0.21 oz. (6 gram) fluoride toothpaste, 0.12 oz. (3.4 gram) deodorant, toothbrush, 1 oz. shampoo, 1 deodorant soap, 1 handwipe, 5" (13 centimeters) black comb, reusable clear bag.

## FAMILY (11-PIECE)

Contents: Laundry soap 1kg, Toilet Paper (12) rolls, body soap (1,300) grams, toothpaste (480) grams, toothbrush (5) ea., Shampoo (1,250) ml., disposable razor, (5) ea., sanitary pads (80) ea., towels (5) ea., combs, (2) ea., plastic bag (1) ea.