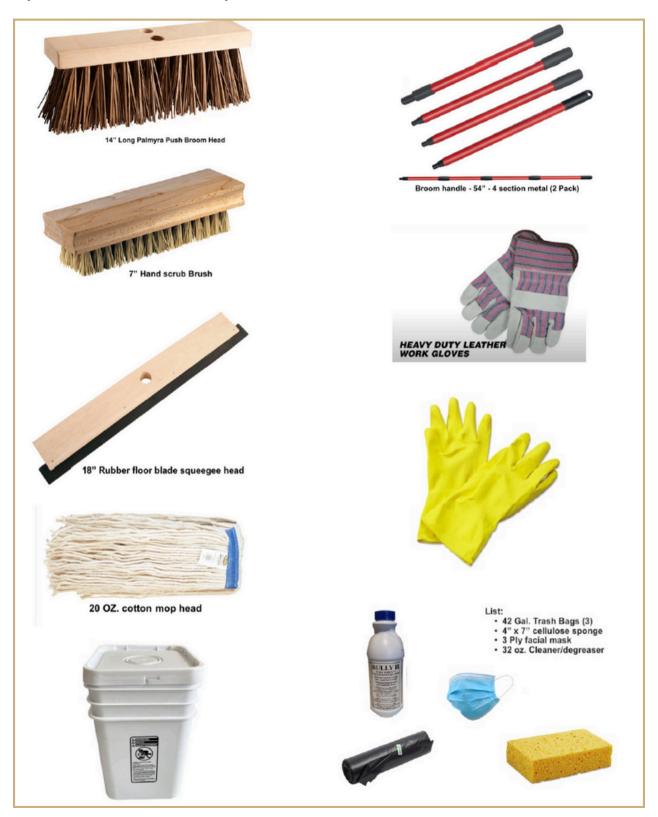

### Cleanup Kit

- 5 Gallon Rectangular Pail & Sealable Lid
- 14-inch Push Broom with Medium Bristle and **USA Thread**
- 20 oz. Cotton Mop Head with USA Thread
- 18-inch Squeegee with USA Thread
- 7-inch Handheld Scrub Brush
- 54" Spring Lock Sectional Handles (2 pack)
- · Heavy Duty Leather Work Gloves
- 11-inch Flocked Latex Gloves
- 3 ply facial Mask
- •1-Cellulose Sponge 4" x 7"
- 1-32 oz. Degreaser/Cleaner
- · 3-Trash Bags, 42 Gallon

# **EMERGENCY FLOOD BUCKETS**

Cleanup Kit Individual Components