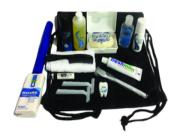

## MEN'S (27-PIECE)

- Drawstring backpack
- Toothbrush
- Toothbrush holder
- 1.5 oz. toothpaste
- 12 yd. dental floss
- 1.5 oz. deodorant
- · 2 oz. hand sanitizer
- Soap holder
- 3 oz. bar soap

- 4 oz. shampoo
- 2 oz. shaving cream
- 12" x 12" washcloth
- 6.5" comb with handle
- · Chap-ice
- · Chapstick
- 2 razor blades
- 10 ct. facial tissues

### WOMEN'S (27-PIECE)

- Drawstring backpack
- 3 maxi pads
- · Toothbrush holder
- Toothbrush
- 1.5 oz. toothpaste
- 12 yd. dental floss
- Chap-ice Chapstick
- Triple blade razor

- · Vented hairbrush
- 2 oz. hand sanitizer
- 1.5 oz. deodorant
- · 4 oz. shampoo
- 10 ct. facial tissues
- 12" x 12" washcloth
- Soap holder
- 3 oz. bar soap

### YOUNG ADULT'S (27-PIECE)

- 2 oz. hand sanitizer
- 4 oz. shampoo
- 1.5 oz. deodorant
- Toothbrush holder
- Toothbrush
- Toothpaste
- 12 yd. dental floss
- Chap-ice Chapstick
- 6.5" comb with handle
- Vented hairbrush

- 12" x 12" washcloth
- · Soap dish
- 3 oz. bar soap
- 10 ct. facial tissues
- 17" backpack
- 10 ct. #2 pencils
- Dome sharpener
- Crossword puzzle book

### CHILDREN'S (25-PIECE)

- 96-page coloring book
- 16 ct. crayons
- Hairbrush
- 5" comb
- 4 oz. shampoo
- 2 oz. hand sanitizer
- 12" x 12" washcloth
- 10 ct. facial tissues

- 12 yd. dental floss
- · Toothbrush holder
- Toothbrush
- 1.5 oz. toothpaste
- · Soap dish
- 3 oz. bar soap
- 17" backpack
- · Plush tov