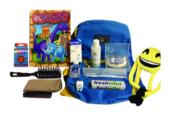

### CHILDREN'S (25-PIECE)

- 96-page coloring book
- 16 ct. crayons
- Hairbrush
- 5" comb
- 4 oz. shampoo
- 2 oz. hand sanitizer
- 12" x 12" washcloth
- 10 ct. facial tissues

- 12 yd. dental floss
- · Toothbrush holder
- Toothbrush
- 1.5 oz. toothpaste
- · Soap dish
- 3 oz. bar soap
- 17" backpack
- · Plush tov

## CHILDREN'S (25-PIECE)

Contents: Drawstring backpack, toothbrush, toothbrush holder, 1.5 oz. toothpaste, dental floss 12 yd., 1.5 oz. deodorant, 2 oz. hand sanitizer, soap holder, 3 oz. bar soap, 4 oz. shampoo, 2 oz. shaving cream, 12" x 12" wash cloth, 6.5" comb w/handle, chap-ice Chapstick, 2 razor blades, 10 ct. facial tissues.