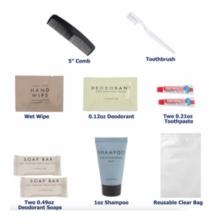

## HYGIENE KIT (7-PIECE)

Contents: 0.21 oz. (6 gram) fluoride toothpaste, toothbrush, 1 oz. shampoo, 1 oz. deodorant soap, 1 handwipe, 5" (13 centimeters) black comb, reusable clear bag.

## HYGIENE KIT (8-PIECE)

Contents: 0.21 oz. (6 gram) fluoride toothpaste, 0.12 oz. (3.4 gram) deodorant, toothbrush, 1 oz. shampoo, 1 deodorant soap, 1 handwipe, 5" (13 centimeters) black comb, reusable clear bag.