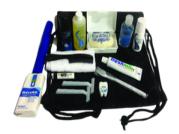

## MEN'S (27-PIECE)

- Drawstring backpack
- Toothbrush
- Toothbrush holder
- 1.5 oz. toothpaste
- 12 yd. dental floss
- 1.5 oz. deodorant
- · 2 oz. hand sanitizer
- Soap holder
- 3 oz. bar soap

- 4 oz. shampoo
- 2 oz. shaving cream
- 12" x 12" washcloth
- 6.5" comb with handle
- · Chap-ice
- · Chapstick
- 2 razor blades
- 10 ct. facial tissues

### WOMEN'S (27-PIECE)

- Drawstring backpack
- 3 maxi pads
- · Toothbrush holder
- Toothbrush
- 1.5 oz. toothpaste
- 12 yd. dental floss
- Chap-ice Chapstick
- Triple blade razor

- · Vented hairbrush
- 2 oz. hand sanitizer
- 1.5 oz. deodorant
- · 4 oz. shampoo
- 10 ct. facial tissues
- 12" x 12" washcloth
- Soap holder
- 3 oz. bar soap

### YOUNG ADULT'S (27-PIECE)

- 2 oz. hand sanitizer
- 4 oz. shampoo
- 1.5 oz. deodorant
- Toothbrush holder
- Toothbrush
- Toothpaste
- 12 yd. dental floss
- Chap-ice Chapstick
- 6.5" comb with handle
- Vented hairbrush

- 12" x 12" washcloth
- · Soap dish
- 3 oz. bar soap
- 10 ct. facial tissues
- 17" backpack
- 10 ct. #2 pencils
- Dome sharpener
- Crossword puzzle book

### CHILDREN'S (25-PIECE)

- 96-page coloring book
- 16 ct. crayons
- Hairbrush
- 5" comb
- 4 oz. shampoo
- 2 oz. hand sanitizer
- 12" x 12" washcloth
- 10 ct. facial tissues

- 12 yd. dental floss
- · Toothbrush holder
- Toothbrush
- 1.5 oz. toothpaste
- · Soap dish
- 3 oz. bar soap
- 17" backpack
- · Plush tov