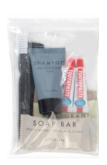

## HYGIENE KIT (7-PIECE)

Contents: 0.21 oz. (6 gram) fluoride toothpaste, toothbrush, 1 oz. shampoo, 1 oz. deodorant soap, 1 handwipe, 5" (13 centimeters) black comb, reusable clear bag.