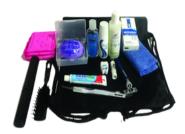

## MEN'S (27-PIECE)

- Drawstring backpack
- Toothbrush
- Toothbrush holder
- 1.5 oz. toothpaste
- 12 yd. dental floss
- 1.5 oz. deodorant
- · 2 oz. hand sanitizer
- Soap holder
- 3 oz. bar soap

- 4 oz. shampoo
- 2 oz. shaving cream
- 12" x 12" washcloth
- 6.5" comb with handle
- · Chap-ice
- · Chapstick
- 2 razor blades
- 10 ct. facial tissues

### WOMEN'S (27-PIECE)

- Drawstring backpack
- 3 maxi pads
- · Toothbrush holder
- Toothbrush
- 1.5 oz. toothpaste
- 12 yd. dental floss
- Chap-ice Chapstick
- Triple blade razor

- · Vented hairbrush
- 2 oz. hand sanitizer
- 1.5 oz. deodorant
- · 4 oz. shampoo
- 10 ct. facial tissues
- 12" x 12" washcloth
- Soap holder
- 3 oz. bar soap