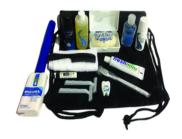

## MEN'S (27-PIECE)

- Drawstring backpack
- Toothbrush
- Toothbrush holder
- 1.5 oz. toothpaste
- 12 yd. dental floss
- 1.5 oz. deodorant
- · 2 oz. hand sanitizer
- Soap holder
- 3 oz. bar soap

- 4 oz. shampoo
- 2 oz. shaving cream
- 12" x 12" washcloth
- 6.5" comb with handle
- · Chap-ice
- · Chapstick
- 2 razor blades
- 10 ct. facial tissues