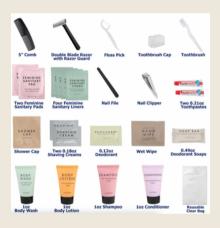

## MEN'S (27-PIECE)

- Drawstring backpack
- Toothbrush
- Toothbrush holder
- 1.5 oz. toothpaste
- 12 yd. dental floss
- 1.5 oz. deodorant
- · 2 oz. hand sanitizer
- Soap holder
- 3 oz. bar soap

- 4 oz. shampoo
- 2 oz. shaving cream
- 12" x 12" washcloth
- 6.5" comb with handle
- · Chap-ice
- · Chapstick
- 2 razor blades
- 10 ct. facial tissues

### WOMEN'S (27-PIECE)

- Drawstring backpack
- 3 maxi pads
- · Toothbrush holder
- Toothbrush
- 1.5 oz. toothpaste
- 12 yd. dental floss
- Chap-ice Chapstick
- Triple blade razor

- · Vented hairbrush
- 2 oz. hand sanitizer
- 1.5 oz. deodorant
- · 4 oz. shampoo
- 10 ct. facial tissues
- 12" x 12" washcloth
- Soap holder
- 3 oz. bar soap