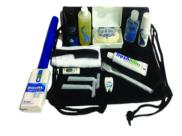

### WOMEN'S (27-PIECE)

- Drawstring backpack
- 3 maxi pads
- · Toothbrush holder
- Toothbrush
- 1.5 oz. toothpaste
- 12 yd. dental floss
- Chap-ice Chapstick
- Triple blade razor

- · Vented hairbrush
- 2 oz. hand sanitizer
- 1.5 oz. deodorant
- · 4 oz. shampoo
- 10 ct. facial tissues
- 12" x 12" washcloth
- Soap holder
- 3 oz. bar soap

## WOMEN'S (27-PIECE)

Contents: Drawstring backpack, toothbrush, toothbrush holder, 1.5 oz. toothpaste, dental floss 12 yd., 1.5 oz. deodorant, 2 oz. hand sanitizer, soap holder, 3 oz. bar soap, 4 oz. shampoo, 2 oz. shaving cream, 12" x 12" wash cloth, 6.5" comb w/handle, chap-ice Chapstick, 2 razor blades, 10 ct. facial tissues.