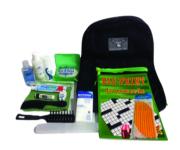

### YOUNG ADULT'S (27-PIECE)

- 2 oz. hand sanitizer
- 4 oz. shampoo
- 1.5 oz. deodorant
- Toothbrush holder
- Toothbrush
- Toothpaste
- 12 yd. dental floss
- Chap-ice Chapstick
- 6.5" comb with handle
- Vented hairbrush

- 12" x 12" washcloth
- · Soap dish
- 3 oz. bar soap
- 10 ct. facial tissues
- 17" backpack
- 10 ct. #2 pencils
- Dome sharpener
- Crossword puzzle book