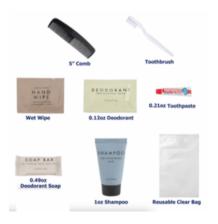

## HYGIENE KIT (7-PIECE)

Contents: 0.21 oz. (6 gram) fluoride toothpaste, toothbrush, 1 oz. shampoo, 1 oz. deodorant soap, 1 handwipe, 5" (13 centimeters) black comb, reusable clear bag.

## HYGIENE KIT (8-PIECE)

Contents: 0.21 oz. (6 gram) fluoride toothpaste, 0.12 oz. (3.4 gram) deodorant, toothbrush, 1 oz. shampoo, 1 deodorant soap, 1 handwipe, 5" (13 centimeters) black comb, reusable clear bag.