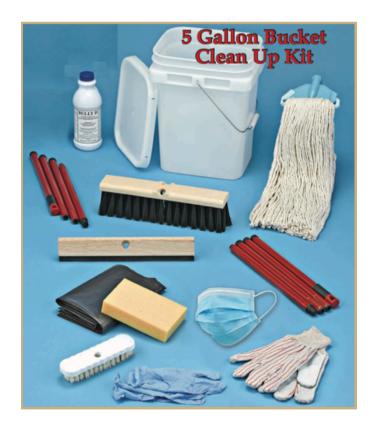

# **EMERGENCY FLOOD BUCKETS**

Tackle flood damage with ease using the Flood Clean-up Kit. This all-in-one solution includes a 5-gallon bucket, 20-ounce mop head, 14-inch push broom, rubber floor blade, two 54-inch broom handles, hand brush, cellulose sponge, nitrile gloves, 3-ply mask, and powerful degreaser. With these high-quality tools, you can efficiently clean up water, debris, and stains from your floors and surfaces. The durable bucket and mop head make water collection a breeze, while the push broom and rubber floor blade remove excess water and dirt.

Safety is ensured with the nitrile gloves and 3-ply mask, and the powerful degreaser tackles tough stains. Be prepared for flood clean-up with the Flood Clean-up Kit and restore your space to its pre-flood condition quickly and effectively.

### Cleanup Kit

- 5 Gallon Rectangular Pail & Sealable Lid
- 14-inch Push Broom with Medium Bristle and **USA Thread**
- 20 oz. Cotton Mop Head with USA Thread
- 18-inch Squeegee with USA Thread
- 7-inch Handheld Scrub Brush
- 54" Spring Lock Sectional Handles (2 pack)
- · Heavy Duty Leather Work Gloves
- 11-inch Flocked Latex Gloves
- 3 ply facial Mask
- •1-Cellulose Sponge 4" x 7"
- 1-32 oz. Degreaser/Cleaner
- · 3-Trash Bags, 42 Gallon