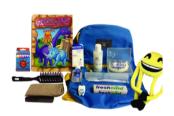

### CHILDREN'S (25-PIECE)

- 96-page coloring book
- 16 ct. crayons
- Hairbrush
- 5" comb
- 4 oz. shampoo
- 2 oz. hand sanitizer
- 12" x 12" washcloth
- 10 ct. facial tissues

- 12 yd. dental floss
- · Toothbrush holder
- Toothbrush
- 1.5 oz. toothpaste
- · Soap dish
- 3 oz. bar soap
- 17" backpack
- · Plush tov