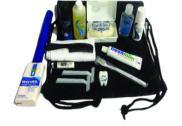

## MEN'S (27-PIECE)

- Drawstring backpack
- Toothbrush
- Toothbrush holder
- 1.5 oz. toothpaste
- 12 yd. dental floss
- 1.5 oz. deodorant
- · 2 oz. hand sanitizer
- Soap holder
- 3 oz. bar soap

- 4 oz. shampoo
- 2 oz. shaving cream
- 12" x 12" washcloth
- 6.5" comb with handle
- · Chap-ice
- · Chapstick
- 2 razor blades
- 10 ct. facial tissues

## MEN'S (27-PIECE)

Contents: Drawstring backpack, toothbrush, toothbrush holder, 1.5 oz. toothpaste, dental floss 12 yd., 1.5 oz. deodorant, 2 oz. hand sanitizer, soap holder, 3 oz. bar soap, 4 oz. shampoo, 2 oz. shaving cream, 12" x 12" wash cloth, 6.5" comb w/handle, chap-ice Chapstick, 2 razor blades, 10 ct. facial tissues.