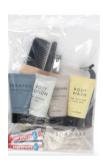

## MEN'S (27-PIECE)

- Drawstring backpack
- Toothbrush
- Toothbrush holder
- 1.5 oz. toothpaste
- 12 yd. dental floss
- 1.5 oz. deodorant
- · 2 oz. hand sanitizer
- Soap holder
- 3 oz. bar soap

- 4 oz. shampoo
- 2 oz. shaving cream
- 12" x 12" washcloth
- 6.5" comb with handle
- · Chap-ice
- · Chapstick
- 2 razor blades
- 10 ct. facial tissues

### WOMEN'S (27-PIECE)

- Drawstring backpack
- 3 maxi pads
- · Toothbrush holder
- Toothbrush
- 1.5 oz. toothpaste
- 12 yd. dental floss
- Chap-ice Chapstick
- Triple blade razor

- · Vented hairbrush
- 2 oz. hand sanitizer
- 1.5 oz. deodorant
- · 4 oz. shampoo
- 10 ct. facial tissues
- 12" x 12" washcloth
- Soap holder
- 3 oz. bar soap

### YOUNG ADULT'S (27-PIECE)

- 2 oz. hand sanitizer
- 4 oz. shampoo
- 1.5 oz. deodorant
- Toothbrush holder
- Toothbrush
- Toothpaste
- 12 yd. dental floss
- Chap-ice Chapstick
- 6.5" comb with handle
- Vented hairbrush

- 12" x 12" washcloth
- · Soap dish
- 3 oz. bar soap
- 10 ct. facial tissues
- 17" backpack
- 10 ct. #2 pencils
- Dome sharpener
- Crossword puzzle book

### CHILDREN'S (25-PIECE)

- 96-page coloring book
- 16 ct. crayons
- Hairbrush
- 5" comb
- 4 oz. shampoo
- 2 oz. hand sanitizer
- 12" x 12" washcloth
- 10 ct. facial tissues

- 12 yd. dental floss
- · Toothbrush holder
- Toothbrush
- 1.5 oz. toothpaste
- · Soap dish
- 3 oz. bar soap
- 17" backpack
- · Plush tov