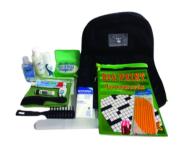

### YOUNG ADULT'S (27-PIECE)

- 2 oz. hand sanitizer
- 4 oz. shampoo
- 1.5 oz. deodorant
- Toothbrush holder
- Toothbrush
- Toothpaste
- 12 yd. dental floss
- Chap-ice Chapstick
- 6.5" comb with handle
- Vented hairbrush

- 12" x 12" washcloth
- · Soap dish
- 3 oz. bar soap
- 10 ct. facial tissues
- 17" backpack
- 10 ct. #2 pencils
- Dome sharpener
- Crossword puzzle book

## YOUNG ADULT'S (27-PIECE)

Contents: Drawstring backpack, toothbrush, toothbrush holder, 1.5 oz. toothpaste, dental floss 12 yd., 1.5 oz. deodorant, 2 oz. hand sanitizer, soap holder, 3 oz. bar soap, 4 oz. shampoo, 2 oz. shaving cream, 12" x 12" wash cloth, 6.5" comb w/handle, chap-ice Chapstick, 2 razor blades, 10 ct. facial tissues.