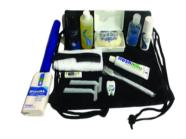

### WOMEN'S (27-PIECE)

- Drawstring backpack
- 3 maxi pads
- · Toothbrush holder
- Toothbrush
- 1.5 oz. toothpaste
- 12 yd. dental floss
- Chap-ice Chapstick
- Triple blade razor

- · Vented hairbrush
- 2 oz. hand sanitizer
- 1.5 oz. deodorant
- · 4 oz. shampoo
- 10 ct. facial tissues
- 12" x 12" washcloth
- Soap holder
- 3 oz. bar soap