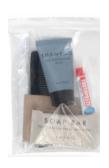

## HYGIENE KIT (7-PIECE)

Contents: 0.21 oz. (6 gram) fluoride toothpaste, toothbrush, 1 oz. shampoo, 1 oz. deodorant soap, 1 handwipe, 5" (13 centimeters) black comb, reusable clear bag.

## HYGIENE KIT (8-PIECE)

Contents: 0.21 oz. (6 gram) fluoride toothpaste, 0.12 oz. (3.4 gram) deodorant, toothbrush, 1 oz. shampoo, 1 deodorant soap, 1 handwipe, 5" (13 centimeters) black comb, reusable clear bag.