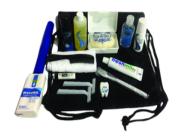

# **LUXURY HYGIENE KITS**

### WOMEN'S (27-PIECE)

- Drawstring backpack
- 3 maxi pads
- · Toothbrush holder
- Toothbrush
- 1.5 oz. toothpaste
- 12 yd. dental floss
- Chap-ice Chapstick
- Triple blade razor

- · Vented hairbrush
- 2 oz. hand sanitizer
- 1.5 oz. deodorant
- · 4 oz. shampoo
- 10 ct. facial tissues
- 12" x 12" washcloth
- Soap holder
- 3 oz. bar soap