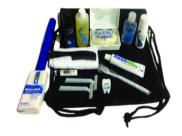

## MEN'S (27-PIECE)

- Drawstring backpack
- Toothbrush
- Toothbrush holder
- 1.5 oz. toothpaste
- 12 yd. dental floss
- 1.5 oz. deodorant
- · 2 oz. hand sanitizer
- Soap holder
- 3 oz. bar soap

- 4 oz. shampoo
- 2 oz. shaving cream
- 12" x 12" washcloth
- 6.5" comb with handle
- · Chap-ice
- · Chapstick
- 2 razor blades
- 10 ct. facial tissues

### WOMEN'S (27-PIECE)

- Drawstring backpack
- 3 maxi pads
- · Toothbrush holder
- Toothbrush
- 1.5 oz. toothpaste
- 12 yd. dental floss
- Chap-ice Chapstick
- Triple blade razor

- · Vented hairbrush
- 2 oz. hand sanitizer
- 1.5 oz. deodorant
- · 4 oz. shampoo
- 10 ct. facial tissues
- 12" x 12" washcloth
- Soap holder
- 3 oz. bar soap

### YOUNG ADULT'S (27-PIECE)

- 2 oz. hand sanitizer
- 4 oz. shampoo
- 1.5 oz. deodorant
- Toothbrush holder
- Toothbrush
- Toothpaste
- 12 yd. dental floss
- Chap-ice Chapstick
- 6.5" comb with handle
- Vented hairbrush

- 12" x 12" washcloth
- · Soap dish
- 3 oz. bar soap
- 10 ct. facial tissues
- 17" backpack
- 10 ct. #2 pencils
- Dome sharpener
- Crossword puzzle book

### CHILDREN'S (25-PIECE)

- 96-page coloring book
- 16 ct. crayons
- Hairbrush
- 5" comb
- 4 oz. shampoo
- 2 oz. hand sanitizer
- 12" x 12" washcloth
- 10 ct. facial tissues

- 12 yd. dental floss
- · Toothbrush holder
- Toothbrush
- 1.5 oz. toothpaste
- · Soap dish
- 3 oz. bar soap
- 17" backpack
- · Plush tov