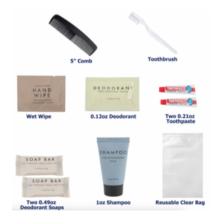

## HYGIENE KIT (7-PIECE)

Contents: 0.21 oz. (6 gram) fluoride toothpaste, toothbrush, 1 oz. shampoo, 1 oz. deodorant soap, 1 handwipe, 5" (13 centimeters) black comb, reusable clear bag.

## HYGIENE KIT (8-PIECE)

Contents: 0.21 oz. (6 gram) fluoride toothpaste, 0.12 oz. (3.4 gram) deodorant, toothbrush, 1 oz. shampoo, 1 deodorant soap, 1 handwipe, 5" (13 centimeters) black comb, reusable clear bag.