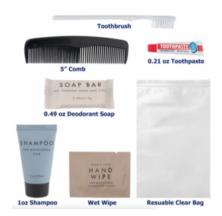

## HYGIENE KIT (7-PIECE)

Contents: 0.21 oz. (6 gram) fluoride toothpaste, toothbrush, 1 oz. shampoo, 1 oz. deodorant soap, 1 handwipe, 5" (13 centimeters) black comb, reusable clear bag.