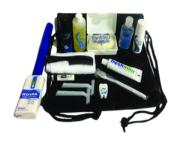

# **EMERGENCY FLOOD BUCKETS**

Tackle flood damage with ease using the Flood Clean-up Kit. This all-in-one solution includes a 5-gallon bucket, 20-ounce mop head, 14-inch push broom, rubber floor blade, two 54-inch broom handles, hand brush, cellulose sponge, nitrile gloves, 3-ply mask, and powerful degreaser. With these high-quality tools, you can efficiently clean up water, debris, and stains from your floors and surfaces. The durable bucket and mop head make water collection a breeze, while the push broom and rubber floor blade remove excess water and dirt.

Safety is ensured with the nitrile gloves and 3-ply mask, and the powerful degreaser tackles tough stains. Be prepared for flood clean-up with the Flood Clean-up Kit and restore your space to its pre-flood condition quickly and effectively.

### Cleanup Kit

- 5 Gallon Rectangular Pail & Sealable Lid
- 14-inch Push Broom with Medium Bristle and **USA Thread**
- 20 oz. Cotton Mop Head with USA Thread
- 18-inch Squeegee with USA Thread
- 7-inch Handheld Scrub Brush
- 54" Spring Lock Sectional Handles (2 pack)
- · Heavy Duty Leather Work Gloves
- 11-inch Flocked Latex Gloves
- 3 ply facial Mask
- •1-Cellulose Sponge 4" x 7"
- 1-32 oz. Degreaser/Cleaner
- · 3-Trash Bags, 42 Gallon

# **EMERGENCY FLOOD BUCKETS**

Cleanup Kit Individual Components