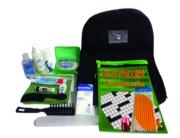

### YOUNG ADULT'S (27-PIECE)

- 2 oz. hand sanitizer
- 4 oz. shampoo
- 1.5 oz. deodorant
- Toothbrush holder
- Toothbrush
- Toothpaste
- 12 yd. dental floss
- Chap-ice Chapstick
- 6.5" comb with handle
- Vented hairbrush

- 12" x 12" washcloth
- · Soap dish
- 3 oz. bar soap
- 10 ct. facial tissues
- 17" backpack
- 10 ct. #2 pencils
- Dome sharpener
- Crossword puzzle book