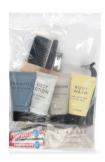

## MEN'S (25-PIECE)

Contents: comb, razor, floss pick, toothbrush w/cap, tissues, nail file, clippers, toothpaste, shower cap, shaving cream, deodorant, wet wipe, deodorant soap, body wash, lotion, shampoo, conditioner, clear bag.

## WOMEN'S (25-PIECE)

Contents: comb, razor, floss pick, toothbrush w/cap, feminine sanitary pads and liners, nail file, clippers, toothpaste, shower cap, shaving cream, deodorant, wet wipe, deodorant soap, body wash, lotion, shampoo, conditioner, clear bag.

## BOY'S & GIRL'S (10-PIECE)

Contents: comb, toothbrush w/cap, toothpaste (2), wet wipe, deodorant soap (2), deodorant, shampoo, clear bag.