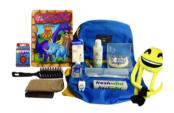

### CHILDREN'S (25-PIECE)

- 96-page coloring book
- 16 ct. crayons
- Hairbrush
- 5" comb
- 4 oz. shampoo
- 2 oz. hand sanitizer
- 12" x 12" washcloth
- 10 ct. facial tissues

- 12 yd. dental floss
- · Toothbrush holder
- Toothbrush
- 1.5 oz. toothpaste
- · Soap dish
- 3 oz. bar soap
- 17" backpack
- · Plush tov