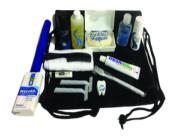

## MEN'S (27-PIECE)

- Drawstring backpack
- Toothbrush
- Toothbrush holder
- 1.5 oz. toothpaste
- 12 yd. dental floss
- 1.5 oz. deodorant
- · 2 oz. hand sanitizer
- Soap holder
- 3 oz. bar soap

- 4 oz. shampoo
- 2 oz. shaving cream
- 12" x 12" washcloth
- 6.5" comb with handle
- · Chap-ice
- · Chapstick
- 2 razor blades
- 10 ct. facial tissues

### WOMEN'S (27-PIECE)

- Drawstring backpack
- 3 maxi pads
- · Toothbrush holder
- Toothbrush
- 1.5 oz. toothpaste
- 12 yd. dental floss
- Chap-ice Chapstick
- Triple blade razor

- · Vented hairbrush
- 2 oz. hand sanitizer
- 1.5 oz. deodorant
- · 4 oz. shampoo
- 10 ct. facial tissues
- 12" x 12" washcloth
- Soap holder
- 3 oz. bar soap